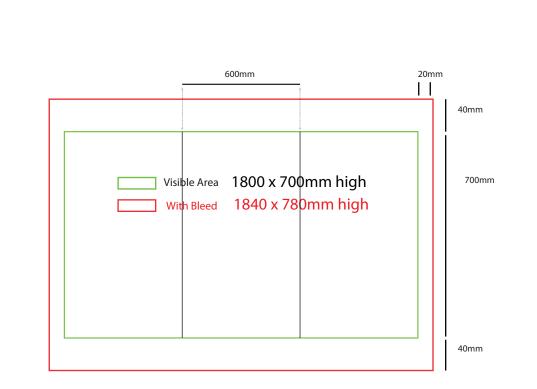

r Files

- Files under 10MB email to design@maxdisplays.com.au
- Over 10MB files, send download link to our email or click the link below to upload files: www.maxdisplays.com.au

For more information call 02 9011 6785 or email: info@maxdisplays.com.au



600mm dia x 600mm high



#### How to Setup Print Ready Artwork

- Convert all text to outlines
- Embed all images and elements as per template
- No trim, crop or registration marks
- Artwork supplied as a PDF
- Bitmap images no less than 130 DPI

### Sending Us Your Files

- Files under 10MB email to design@maxdisplays.com.au
- Over 10MB files, send download link to our email or click the link below to upload files: www.maxdisplays.com.au

For more information call 02 9011 6785 or email: info@maxdisplays.com.au



600mm dia x 700mm high



#### How to Setup Print Ready Artwork

- Convert all text to outlines
- Embed all images and elements as per template
- No trim, crop or registration marks
- Artwork supplied as a PDF
- Bitmap images no less than 130 DPI

### Sending Us Your Files

- Files under 10MB email to design@maxdisplays.com.au
- Over 10MB files, send download link to our email or click the link below to upload files: www.maxdisplays.com.au

Per mor



600mm dia x 800mm high



#### How to Setup Print Ready Artwork

- Convert all text to outlines
- Embed all images and elements as per template
- No trim, crop or registration marks
- Artwork supplied as a PDF
- Bitmap images no less than 130 DPI

### Sending Us Your Files

- Files under 10MB email to design@maxdisplays.com.au
- Over 10MB files, send download link t