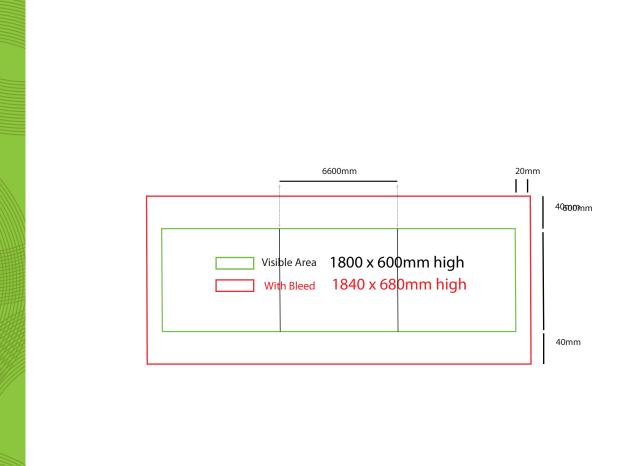

ert all text to outlines
- Embed all images and elements as per template
- No trim, crop or registration marks
- Artwork supplied as a PDF
- Bitmap images no less than 130 DPI

For more information call 02 9011 6785 or email: info@maxdisplays.com.au



600mm dia x 500mm high





#### How to Setup Print Ready Artwork

- Convert all text to outlines
- Embed all images and elements as per template
- No trim, crop or registration marks
- Artwork supplied as a PDF
- Bitmap images no less than 130 DPI

### Sending Us Your Files

- Files under 10MB email to design@maxdisplays.com.au
- Over 10MB files, send download link to our email or click the link below to upload files: www.maxdisplays.com.au

For more information call 02 9011 6785 or email: info@maxdisplays.com.au



600mm dia x 600mm high



#### How to Setup Print Ready Artwork

- Convert all text to outlines
- Embed all images and elements as per template
- No trim, crop or registration marks
- Artwork supplied as a PDF
- Bitmap images no less than 130 DPI

### Sending Us Your Files

- Files under 10MB email to design@maxdisplays.com.au
- Over 10MB files, send download link to our email or click the link below to upload files: www.maxdisplays.com.au

For more information call 02 9011 6785 or email: info@maxdisplays.com.au



600mm dia x 700mm high



#### How to Setup Print Ready Artwork

- Convert all text to outlines
- Embed all images and elements as per template
- No trim, crop or registration marks
- Artwork supplied as a PDF
- Bitmap images no less than 130 DPI

### Sending Us Your Files

- Files under 10MB email to