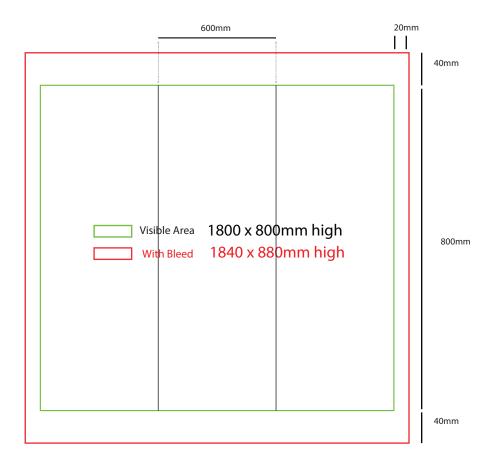

as a PDF
- Bitmap images no less than 130 DPI

### Sending Us Your Files

- Files under 10MB email to design@maxdisplays.com.au
- Over 10MB files, send download link to our email or click the link below to upload files: www.maxdisplays.com.au

For more information call 02 9011 6785 or email: info@maxdisplays.com.au



600mm dia x 700mm high



#### How to Setup Print Ready Artwork

- Convert all text to outlines
- Embed all images and elements as per template
- No trim, crop or registration marks
- Artwork supplied as a PDF
- Bitmap images no less than 130 DPI

### Sending Us Your Files

- Files under 10MB email to design@maxdisplays.com.au
- Over 10MB files, send download link to our email or click the link below to upload files: www.maxdisplays.com.au

Per mor



600mm dia x 800mm high



#### How to Setup Print Ready Artwork

- Convert all text to outlines
- Embed all images and elements as per template
- No trim, crop or registration marks
- Artwork supplied as a PDF
- Bitmap images no less than 130 DPI

### Sending Us Your Files

- Files under 10MB email to design@maxdisplays.com.au
- Over 10MB files, send download link to our email or click the link below to upload files: www.maxdisplays.com.au

The second secon



600mm dia x 900mm high



#### How to Setup Print Ready Artwork

- Convert all text to outlines
- Embed all images and elements as per template
- No trim, crop or registration marks
- Artwork supplied as a PDF
- Bitmap images no less than 130 DPI

#### Sending Us Your Files

- Files under 10MB email to design@maxdisplays.com.au
- Over 10MB files, send downl