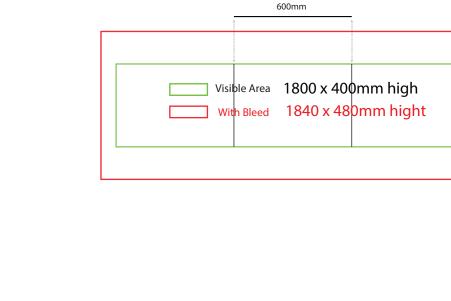

600mm dia x 400mm high



### Sending Us Your Files

20mm

40mm

40mm

400mm

- Files under 10MB email to design@maxdisplays.com.au
- Over 10MB files, send download link to our email or click the link below to upload files: www.maxdisplays.com.au

### How to Setup Print Ready Artwork

- Convert all text to outlines
- Embed all images and elements as per template
- No trim, crop or registration marks
- Artwork supplied as a PDF
- Bitmap images no less than 130 DPI

For more information call 02 9011 6785 or email: info@maxdisplays.com.au



600mm dia x 500mm high





#### How to Setup Print Ready Artwork

- Convert all text to outlines
- Embed all images and elements as per template
- No trim, crop or registration marks
- Artwork supplied as a PDF
- Bitmap images no less than 130 DPI

### Sending Us Your Files

-