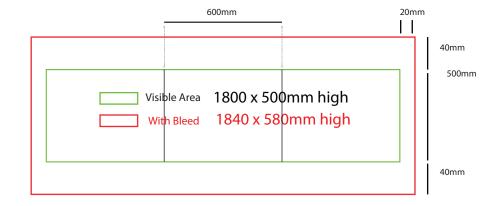

For more information call 02 9011 6785 or email: info@maxdisplays.com.au

600mm dia x 500mm high