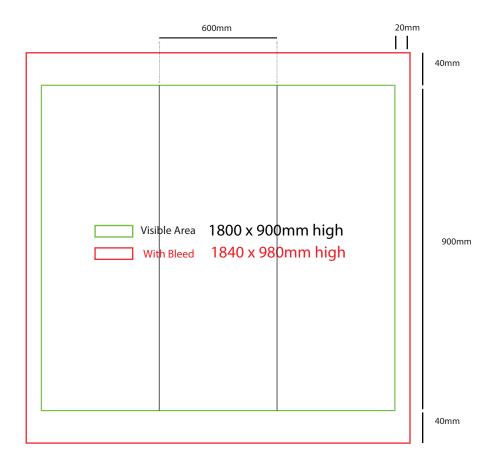

No trim, crop or registration marks
- Artwork supplied as a PDF
- Bitmap images no less than 130 DPI

### Sending Us Your Files

- Files under 10MB email to design@maxdisplays.com.au
- Over 10MB files, send download link to our email or click the link below to upload files: www.maxdisplays.com.au

Per mor



600mm dia x 800mm high



#### How to Setup Print Ready Artwork

- Convert all text to outlines
- Embed all images and elements as per template
- No trim, crop or registration marks
- Artwork supplied as a PDF
- Bitmap images no less than 130 DPI

### Sending Us Your Files

- Files under 10MB email to design@maxdisplays.com.au
- Over 10MB files, send download link to our email or click the link below to upload files: www.maxdisplays.com.au

The second secon



600mm dia x 900mm high



#### How to Setup Print Ready Artwork

- Convert all text to outlines
- Embed all images and elements as per template
- No trim, crop or registration marks
- Artwork supplied as a PDF
- Bitmap images no less than 130 DPI

#### Sending Us Your Files

- Files under 10MB email to design@maxdisplays.com.au
- Over 10MB files, send download link to our email or click the link below to upload files: www.maxdisplays.com.au

Percention of the second secon